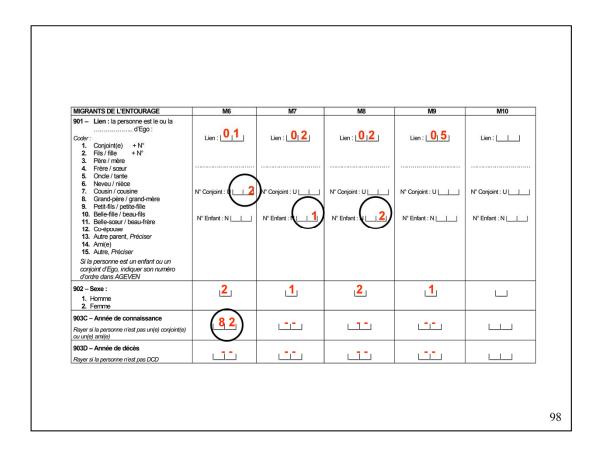

=> As the grid data will not be input, this information must be **copied over** into the following modules

| MODULE : MIGRATIONS DE L                                                                                                                                                                                                                         | 'ENTOURAGE      |                   | 0.0             | VOIR AGEVEN CO          |                 |
|--------------------------------------------------------------------------------------------------------------------------------------------------------------------------------------------------------------------------------------------------|-----------------|-------------------|-----------------|-------------------------|-----------------|
| 900 - Compter dans Ageven le nombre de                                                                                                                                                                                                           |                 |                   |                 | une colonne par personn |                 |
| MIGRANTS DE L'ENTOURAGE   901 - Lien : la personne est le ou la                                                                                                                                                                                  | M1              | M2 Lien :   0   3 | M3              | M4  Lien:   0   4       | M5              |
| 3. Père / mère 4. Frère / sœur 5. Oncle / tante 6. Neveu / nièce 7. Cousin / cousine 8. Grand-père / grand-mère 9. Petit-fils / petite-fille                                                                                                     | N° Conjoint : U | N° Conjoint : U   | N° Conjoint : U | N° Conjoint : U         | N° Conjoint : U |
| 3. Peternis / Deau-file 10. Belle-file / Deau-file 11. Belle-sœur / beau-file 12. Co-épouse 13. Autre parent, Préciser 14. Ami(e) 15. Autre, Préciser Si la personne est un enfant ou un conjoint d'Ego, indiquer son numéro d'ordre dans AGEVEN | N° Enfant : N   | N° Enfant : N     | N° Enfant : N   | N° Enfant : N           | N° Enfant : N L |
| 902 – Sexe :<br>1. Homme<br>2. Femme                                                                                                                                                                                                             | _1_             | _2                | _ <u>1</u> ,    | _ <mark>2</mark>        | _2              |
| 903C – Année de connaissance<br>Rayer si la personne n'est pas un(e) conjoint(e)<br>ou un(e) ami(e)                                                                                                                                              | تت              | ت                 | تـتــ           |                         |                 |
| 903D – Année de décès<br>Rayer si la personne n'est pas DCD                                                                                                                                                                                      | 0 0             |                   |                 |                         |                 |

cf Ageven column 4; go through each column, person by person.

Q901 - CODE THE RELATIONSHIP: this person is ego's .....

**Also:** If this is a person already mentioned in the Family column (i.e., a partner or child of ego), specify his/her partner or child number: **cf M6:** 

Fatou = U 2, M7: Biram = N 1

### Code the sex

If relevant, transcribe the **year in which they met** and the year of **death**: cf M6

| MIGRANTS DE L'ENTOURAGE                                                                                                                   | M1                   | M2                 | М3                 | M4                   | M5                   |
|-------------------------------------------------------------------------------------------------------------------------------------------|----------------------|--------------------|--------------------|----------------------|----------------------|
| 904 – Pays 1 (1 <sup>er</sup> pays hors Sénégal)<br>En clair et MAJUSCULES                                                                | FRANCE               | FRANCE             | FRANCE             | FRANCE               | UNITED STATE         |
| 904D – 904F - Année de début et de fin<br>de séjour en « Pays 1 »<br>Rayer la date de fin si la personne vit<br>actuellement dans ce pays | 6 8 8 0              | 72 80<br>Début Fin | 78 82<br>Début Fin | 79<br>Début          | 93<br>Début          |
| 905 - Pays 2<br>En clair et MAJUSCULES                                                                                                    | SENEGAL              | SENEGAL            | NETHERLAND         |                      |                      |
| 905D – 905F - Année de début et de fin<br>de séjour en « Pays 2 »<br>Rayer la date de fin si la personne vit<br>actuellement dans ce pays | 80 0 0 0             | 80 Fin             | 82                 | _    <br>Début Fin   | _    <br>Début Fin   |
| 906- Pays 3<br>En clair et MAJUSCULES                                                                                                     |                      |                    |                    |                      |                      |
| 906D – 906F - Année de début et de fin<br>de séjour en « Pays 3 »<br>Rayer la date de fin si la personne vit<br>actuellement dans ce pays | _    <br>            | _    <br>          | _    <br>Début Fin | _    <br>Début Fin   | _    <br>  Début Fin |
| 907 - Pays 4 En clair et MAJUSCULES                                                                                                       |                      |                    |                    |                      |                      |
| 907D – 907F - Année de début et de fin<br>de séjour en « Pays 4 »<br>Rayer la date de fin si la personne vit<br>actuellement dans ce pays | _    <br>  Début Fin | _    <br>Début Fin | _    <br>Début Fin | _    <br>  Début Fin | _    <br>Début Fin   |
| 908 - Pays 5<br>En clair et MAJUSCULES                                                                                                    |                      |                    |                    |                      |                      |
| 908D – 908F - Année de début et de fin<br>de séjour en « Pays 5 »<br>Rayer la date de fin si la personne vit<br>actuellement dans ce pays | _    <br>  Début Fin | _    <br>Début Fin | _    <br>Début Fin | _    <br>Début Fin   | _    <br>Début Fin   |
| 909 – Pays 6<br>En clair et MAJUSCULES                                                                                                    |                      |                    |                    |                      |                      |
| 909D – 909F - Année de début et de fin<br>de séjour en « Pays 6 »                                                                         |                      |                    |                    |                      |                      |
| Rayer la date de fin si la personne vit<br>actuellement dans ce pays                                                                      | II_I II              | _    <br>Début Fin | _    <br>Début Fin | _    <br>Début Fin   | II_I II              |