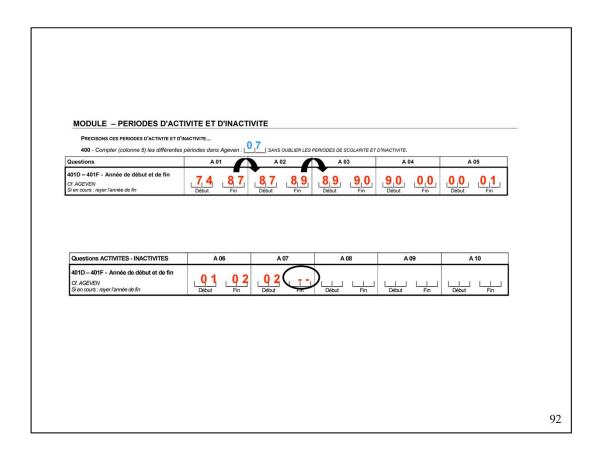

# Idem

The column or columns of the Ageven grid where the information has to be looked for are shown each time.

**Check** for each module that the number of columns is exactly equal to the number of periods or events collected in the Ageven grid.

Detail each item of information to be entered:

**Each box must always contain information**: e.g.: Q102F: if the partnership is still ongoing: cross out the end year; if the child is not deceased, cross out the year of death

**Caution**: be very careful not to enter 2008 as the end year if the partnership is ongoing because that would mean that the partnership came to an end in 2008.

| REVENONS AUX LOGEMENTS OU  300 - Compter dans AGEVEN (CO                                                                                        |                                |                                 |                                  |                                |                            |
|-------------------------------------------------------------------------------------------------------------------------------------------------|--------------------------------|---------------------------------|----------------------------------|--------------------------------|----------------------------|
| 300 - Compter dans AGEVEN (Co                                                                                                                   |                                | 0.6                             |                                  |                                |                            |
|                                                                                                                                                 | ilonne 3.1) : Vous avez donc v | VECU DANS   LOGEME              | NTS.                             |                                |                            |
| ENQUETEUR: Dans ce module,<br>Cas particulier: Si pendant une p                                                                                 |                                | de résidence différents : rempl | lir une colonne pour décrire cha | aque logement en mettant une a | accolade en haut des 2 col |
| Questions                                                                                                                                       | L01                            | L02                             | LO3                              | L04                            | L05                        |
| 301D - 301F – Années<br>d'installation et de départ du                                                                                          | . 6.8 7.2                      | 7.2. 8.9.                       | . 8 9 . 9 0                      | . 90 . 00                      | . 0 0 . 0                  |
| logement<br>cf. AGEVEN<br>Si en cours ; rayer l'année de fin                                                                                    | Début Fin                      | Début Fin                       | Début Fin                        | Début Fin                      | Début Fin                  |
| 302 - Nom du PAYS cf. AGEVEN                                                                                                                    | SENEGAL                        | SENEGAL                         | FRANCE                           | SENEGAL                        | FRANCE                     |
|                                                                                                                                                 |                                |                                 |                                  |                                |                            |
| 303 – Vous viviez donc à<br>« nom de la VILLE ou du<br>VILLAGE »<br>cf. AGEVEN - En MAJUSCULES                                                  | SAINT LOUIS                    | DAKAR                           | MONTREUIL                        | SAINT LOUIS                    | ANGERS                     |
| « nom de la VILLE ou du VILLAGE »                                                                                                               | SAINT LOUIS                    | DAKAR                           | MONTREUIL                        | LO9                            | ANGERS                     |
| e nom de la VILLE ou du VILLAGE »  cf. AGEVEN - En MAJUSCULES  Questions LOGEMENTS 3010 - 301F - Années d'installation et de départ du logement | L06                            | L07                             | L08                              | L09                            | L10                        |
| e nom de la VILLE ou du VILLAGE »  cf. AGEVEN - En MAJUSCULES  Questions LOGEMENTS  301D - 301F - Années d'installation et de départ du         |                                |                                 |                                  |                                |                            |