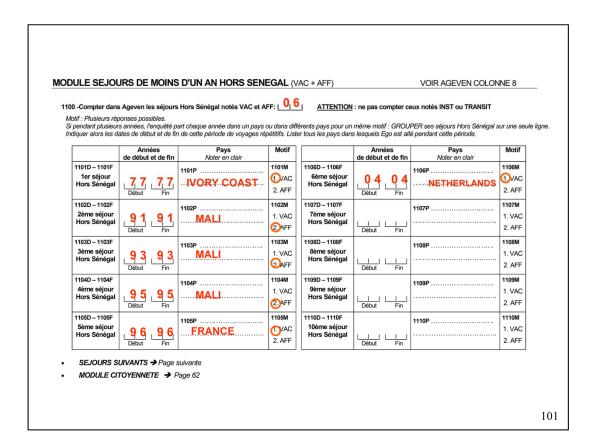

### SHORT AND LONG STAYS OUTSIDE SENEGAL

For a stay of less than one year: cf column 8: 601D = 601F: the start year must necessarily be the same year as the end year (we are not collecting information by month, but by year).

For stays of one year or more: cf column 3.2. Caution: this is about stays in a country (other than Senegal) and not about periods of housing. From 2000 up to today, Souleymane has had 1 stay in France even though he has lived in 2 different dwellings.